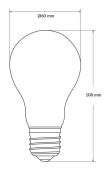

IP 50
Diameter 60mm
Heigh 107mm

NOTES:

We reserve the right to change specifications without prior notification.