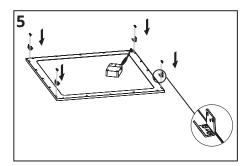

## **PRAGMALUX**



| Item Description         | 1             | KG<br>(per pcs) |      | I . | L(max)<br>(mm) | А | В | С | D | Panel    |
|--------------------------|---------------|-----------------|------|-----|----------------|---|---|---|---|----------|
|                          |               | 0.02            | 1500 |     | 1500+170       | 6 | 6 | 8 | 4 | 60X60cm  |
| LED Panel Suspension Kit | 8720094600437 |                 |      |     | 1500+150       | 6 | 6 | 8 | 4 | 62X62cm  |
|                          |               |                 |      |     | 1500+220       | 6 | 6 | 8 | 4 | 30X120cm |



## Installation











## **PRAGMALUX**



## Warning <u></u>

- Only qualified electrician is allowed to do installation, maintenance and inspection for safety concern. It is dangerous for non-professional operators.
- Power should be cut off before installation, maintenance or inspection.
- Please install and use the product strictly according to the instruction.
- Do not disassemble or remold the product at will to avoid accident of electric shock or light falling.
- Working out of temperature range of -20 ~ +40 will shorten the lifetime of the product.