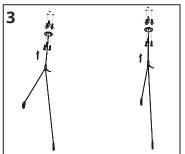

## **PRAGMALUX**



| Item Description         | 1             | KG<br>(per pcs) |      | I . | L(max)<br>(mm) | А | В | С | D | Panel    |
|--------------------------|---------------|-----------------|------|-----|----------------|---|---|---|---|----------|
|                          |               | 0.02            | 1500 |     | 1500+170       | 6 | 6 | 8 | 4 | 60X60cm  |
| LED Panel Suspension Kit | 8720094600437 |                 |      |     | 1500+150       | 6 | 6 | 8 | 4 | 62X62cm  |
|                          |               |                 |      |     | 1500+220       | 6 | 6 | 8 | 4 | 30X120cm |



## Installation











## **PRAGMALUX**



## Warning <u></u>

- Only qualified electrician is allowed to do installation, maintenance and inspection for safety concern. It is dangerous for non-professional operators.
- Power should be cut off before installation, maintenance or inspection.
- Please install and use the product strictly according to the instruction.
- Do not disassemble or remold the product at will to avoid accident of electric shock or light falling.
- Working out of temperature range of -20 ~ +40 will shorten the lifetime of the product.