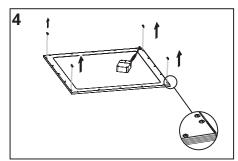

## **PRAGMALUX**



| Item Description         | 1             | KG<br>(per pcs) |      | I . | L(max)<br>(mm) | А | В | С | D | Panel    |
|--------------------------|---------------|-----------------|------|-----|----------------|---|---|---|---|----------|
|                          |               | 0.02            | 1500 |     | 1500+170       | 6 | 6 | 8 | 4 | 60X60cm  |
| LED Panel Suspension Kit | 8720094600437 |                 |      |     | 1500+150       | 6 | 6 | 8 | 4 | 62X62cm  |
|                          |               |                 |      |     | 1500+220       | 6 | 6 | 8 | 4 | 30X120cm |



## Installation











## **PRAGMALUX**



## Warning <u></u>

- Only qualified electrician is allowed to do installation, maintenance and inspection for safety concern. It is dangerous for non-professional operators.
- Power should be cut off before installation, maintenance or inspection.
- Please install and use the product strictly according to the instruction.
- Do not disassemble or remold the product at will to avoid accident of electric shock or light falling.
- Working out of temperature range of -20 ~ +40 will shorten the lifetime of the product.