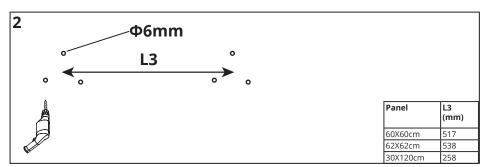

## **PRAGMALUX**

| Item Description         | 1             | KG<br>(per pcs) |      | I . | L(max)<br>(mm) | А | В | С | D | Panel    |
|--------------------------|---------------|-----------------|------|-----|----------------|---|---|---|---|----------|
|                          |               | 0.02            | 1500 |     | 1500+170       | 6 | 6 | 8 | 4 | 60X60cm  |
| LED Panel Suspension Kit | 8720094600437 |                 |      |     | 1500+150       | 6 | 6 | 8 | 4 | 62X62cm  |
|                          |               |                 |      |     | 1500+220       | 6 | 6 | 8 | 4 | 30X120cm |