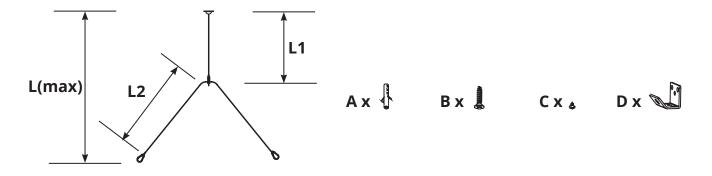

## **PRAGMALUX**

| Item Description         | 1             | KG<br>(per pcs) |      | I . | L(max)<br>(mm) | А | В | С | D | Panel    |
|--------------------------|---------------|-----------------|------|-----|----------------|---|---|---|---|----------|
|                          |               | 0.02            | 1500 |     | 1500+170       | 6 | 6 | 8 | 4 | 60X60cm  |
| LED Panel Suspension Kit | 8720094600437 |                 |      |     | 1500+150       | 6 | 6 | 8 | 4 | 62X62cm  |
|                          |               |                 |      |     | 1500+220       | 6 | 6 | 8 | 4 | 30X120cm |