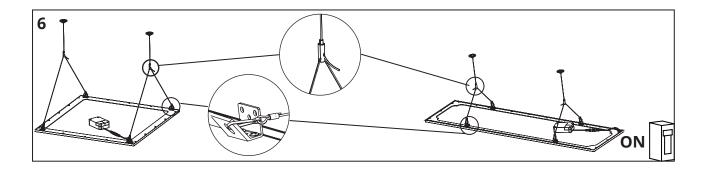

## **PRAGMALUX**



| Item Description         | 1             | KG<br>(per pcs) |      | I . | L(max)<br>(mm) | А | В | С | D | Panel    |
|--------------------------|---------------|-----------------|------|-----|----------------|---|---|---|---|----------|
|                          |               | 0.02            | 1500 |     | 1500+170       | 6 | 6 | 8 | 4 | 60X60cm  |
| LED Panel Suspension Kit | 8720094600437 |                 |      |     | 1500+150       | 6 | 6 | 8 | 4 | 62X62cm  |
|                          |               |                 |      |     | 1500+220       | 6 | 6 | 8 | 4 | 30X120cm |



## Installation











## **PRAGMALUX**



## Warning <u></u>

- Only qualified electrician is allowed to do installation, maintenance and inspection for safety concern. It is dangerous for non-professional operators.
- Power should be cut off before installation, maintenance or inspection.
- Please install and use the product strictly according to the instruction.
- Do not disassemble or remold the product at will to avoid accident of electric shock or light falling.
- Working out of temperature range of -20 ~ +40 will shorten the lifetime of the product.