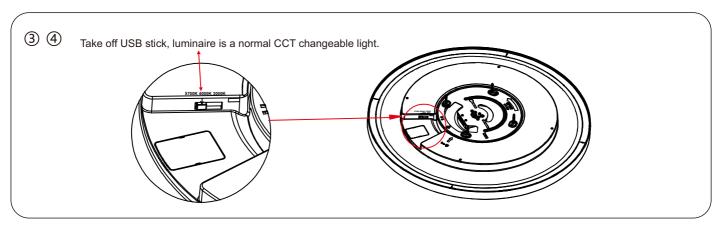

## **SmartDeco-MU-ZIGBEE**

- 1. Check the USB whether with Zigbee function.
- 2. Insert the USB.
- 3. Lock the USB cover well.
- 4. While USB stick is inserted into luminaire, it will be detected and the luminaire will switch to App control mode automatically. Take off USB stick, luminaire is a normal CCT changeable light.