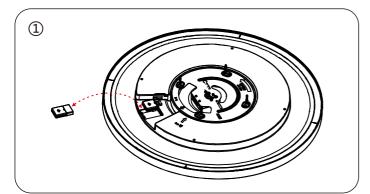

## **SmartDeco-MU-ZIGBEE**

- 1. Check the USB whether with Zigbee function.
- 2. Insert the USB.
- 3. Lock the USB cover well.
- 4. While USB stick is inserted into luminaire, it will be detected and the luminaire will switch to App control mode automatically. Take off USB stick, luminaire is a normal CCT changeable light.