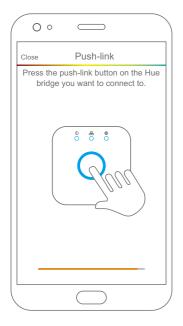

## **APP operation steps:**

- 1. Download the Hue APP (or similar App that support Zigbee application) and register,
- 2. Search HUE in HUE bridge. While successfully search HUE, will instruct HUE to send receiving command.
- 3. Zigbee device reset: Turn on/off the luminary 7 times, please wait 3-4 seconds after each switch off until the light is fast blinking.
- 4. Use mobile to choose HUE-WIFI router and enter password. Choose adding luminary. While blinking stop, means luminary is successfully researched and luminary name will appear
- 5. Use App to control luminary
- 6. Please reset/pair the luminaire according to the user manual when APP has upgrade edition.