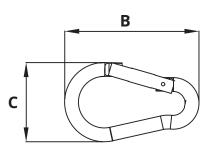

## PRAGMALUX

| ltem Description          | EAN           | KG   | L<br>(mm) | A<br>(mm) | B<br>(mm) | C<br>(mm) | Panel                          |
|---------------------------|---------------|------|-----------|-----------|-----------|-----------|--------------------------------|
| LED Panel Safety Cable 1M | 8720094600451 | 0.02 | 1000      | 30        | 40        |           | 60X60cm<br>62X62cm<br>30X120cm |