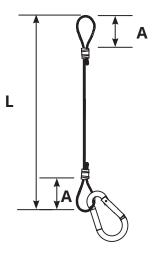

## PRAGMALUX

| ltem Description          | EAN           | KG   | L<br>(mm) | A<br>(mm) | B<br>(mm) | C<br>(mm) | Panel                          |
|---------------------------|---------------|------|-----------|-----------|-----------|-----------|--------------------------------|
| LED Panel Safety Cable 1M | 8720094600451 | 0.02 | 1000      | 30        | 40        |           | 60X60cm<br>62X62cm<br>30X120cm |